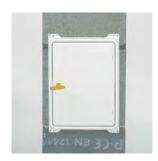

Tipska Schiedel vratanca.

45

Vratanca poravnajte i pričvrstite priloženim ekserima.

46

Ubacite unutrašnji uložak vratanca dimnjaka i odstranite osigurač opruge.

47

Pomoću priloženog ključa zatvorite vrata za čišćenje.

48

Kada su vratanca za čišćenje ugrađena, dimnjak možete omalterisati.