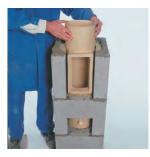

16

Nanesite sloj maltera i namestite plašt dimnjaka. Proverite vertikalnost!

17

Iscrtajte otvor za priključak peći. Za cevi prečnika 12–16 cm širina otvora je 21 cm, a za prečnike 18–20 cm širina je 25 cm.

18

Plašt dimnjaka isecite ugaonom brusilicom.

19

Nanesite sloj maltera i namestite plašt dimnjaka.

20

Ubacite izolacione ploče. Prednji ventilacioni kanali moraju ostati slobodni.

21

Pomoću šablona nanesite sloj maltera.