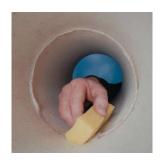

13

Kod svakog spoja cevi treba na unutrašnjoj strani sunđerom odstraniti suvišan lepak i poravnati spojeve.

14

lzolacione ploče savijte i ubacite u plašt dimnjaka.

15

Ubačene izolacione ploče zajedno ugurajte u plašt dimnjaka.