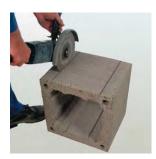

18

Plašt dimnjaka isecite ugaonom brusilicom.

19

Nanesite sloj maltera i namestite plašt dimnjaka.

20

Ubacite izolacione ploče. Prednji ventilacioni kanali moraju ostati slobodni.

21

Pomoću šablona nanesite sloj maltera.