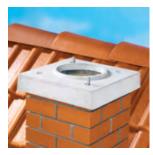

## Izvođenje završetka sa konusnim nastavkom

29

Izolacione ploče moraju da se završe 6-8 cm niže od poslednjeg plašta dimnjaka.

30

Na gornju ivicu plašta nanesite sloj maltera, namestite krovnu ploču i pričvrstite je zavrtnjima.

31

Za određivanje visine poslednje cevi privremeno namestite konusni nastavak.

32

Izmerite potrebnu visinu cevi.

33

Odrežite cev dimnjaka.

34

lvicu cevi dimnjaka očistite od prašine i nanesite lepak