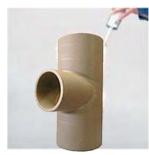

Standardni priključak. Otvor između nastavka i cevi popunite zaptivnom trakom (od keramike).