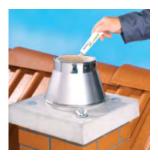

35

Sunderom očistite ivicu ugrađene cevi i namestite isečenu cev.

36

Na gornju ivicu cevi nanesite zaptivnu masu. Gurnite konusni nastavak do krovne ploče.