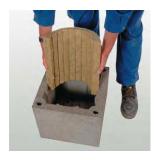

## Izvođenje završetka sa konusnim nastavkom

29

Izolacione ploče moraju da se završe 6-8 cm niže od poslednjeg plašta dimnjaka.

30

Na gornju ivicu plašta nanesite sloj maltera, namestite krovnu ploču i pričvrstite je zavrtnjima.