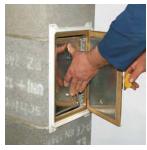

Prilikom nanošenja maltera koristite šablon za malterisanje, koji sprečava padanje maltera u plašt i cev dimnjaka.

Iscrtajte otvor za vratanca dimnjaka. Širina otvora treba da je 23 cm. Isecite otvor prema linijama po celoj visini plašta.

lvicu priključka za vratanca obrišite i ne kvasite! Zatim na ivicu cevi nanesite lepak.

Priključak za vratanca okrenite i stavite u plašt dimnjaka. Spoljna ivica spoja dimne cevi okrenuta je nagore. Nastavak za vratanca mora biti paralelan sa plaštem dimnjaka.