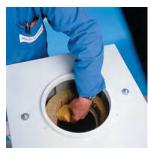

13

Kod svakog spoja cevi treba na unutrašnjoj strani sunđerom odstraniti suvišan lepak i poravnati spojeve.

14

lzolacione ploče savijte i ubacite u plašt dimnjaka.

15

Ubačene izolacione ploče zajedno ugurajte u plašt dimnjaka.