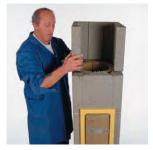

16

Nanesite sloj maltera i namestite plašt dimnjaka. Proverite vertikalnost!

17

Iscrtajte otvor za priključak peći. Za cevi prečnika 12–16 cm širina otvora je 21 cm, a za prečnike 18–20 cm širina je 25 cm.

18

Plašt dimnjaka isecite ugaonom brusilicom.

19

Nanesite sloj maltera i namestite plašt dimnjaka.

20

Ubacite izolacione ploče. Prednji ventilacioni kanali moraju ostati slobodni.

21

Pomoću šablona nanesite sloj maltera.