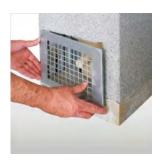

#### Ventilaciona rešetka

49

U otvor prvog plašta stavite ventilacionu rešetku.