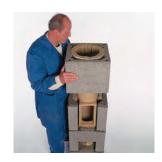

16

Nanesite sloj maltera i namestite plašt dimnjaka. Proverite vertikalnost!

17

Iscrtajte otvor za priključak peći. Za cevi prečnika 12–16 cm širina otvora je 21 cm, a za prečnike 18–20 cm širina je 25 cm.