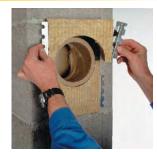

#### Priključak za peć-obrada

37

Uklonite ostatke lepka.

38

Na izolacionim pločama isecite otvor za priključak.

30

Izolacione ploče namestite pomoću metalnih nosača.

40

Standardni priključak. Otvor između nastavka i cevi popunite zaptivnom trakom (od keramike).