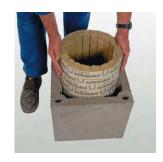

Na izolovano betonsko postolje nanesite sloj maltera i postavite isečen plašt dimnjaka. Podmetač sa ispustom kondenza ubacite u sredinu plašta dimnjaka.

Isecite tervol ploče u visini plašta dimnjaka.

Ubacite tervol ploče. Ploče mogu da se dodiruju samo na sredini stranice plašta dimnjaka.