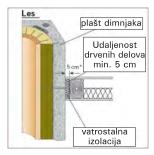

#### Prolaz kroz ploču

41

Obratite pažnju da ostane mogućnost dilatacije cevi dimnjaka.

42

Otvor u ploči mora biti kod svih stranica za 3 cm veći od plašta dimnjaka.

43

Razmak od drvenih delova konstrukcije mora biti **najmanje 5 cm!** 