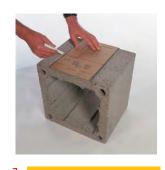

#### Početak montaže dimnjaka

Na prvom plaštu iscrtajte otvor za ventilacionu rešetku, dimenzija 19 x 14 cm, a zatim je isecite.

Za zidanje plašteva dimnjaka koristite pripremljenu Schiedel mešavinu maltera ili cementno krečni malter, u odnosu 1:3:9.

Na izolovano betonsko postolje nanesite sloj maltera i postavite isečen plašt dimnjaka. Podmetač sa ispustom kondenza ubacite u sredinu plašta dimnjaka.

Isecite tervol ploče u visini plašta dimnjaka.

Ubacite tervol ploče. Ploče mogu da se dodiruju samo na sredini stranice plašta dimnjaka.