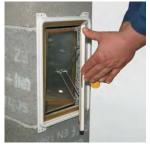

Tipska Schiedel vratanca.

45

Vratanca poravnajte i pričvrstite priloženim ekserima.

46

Ubacite unutrašnji uložak vratanca dimnjaka i odstranite osigurač opruge.

47

Pomoću priloženog ključa zatvorite vrata za čišćenje.

48

Kada su vratanca za čišćenje ugrađena, dimnjak možete omalterisati.