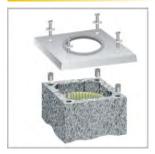

## Izvođenje završetka sa konusnim nastavkom

29

Izolacione ploče moraju da se završe 6-8 cm niže od poslednjeg plašta dimnjaka.

30

Na gornju ivicu plašta nanesite sloj maltera, namestite krovnu ploču i pričvrstite je zavrtnjima.