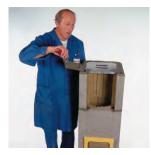

48

Kada su vratanca za čišćenje ugrađena, dimnjak možete omalterisati.

#### Ventilaciona rešetka

49

U otvor prvog plašta stavite ventilacionu rešetku.