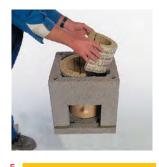

Namestite isečen plašt dimnjaka. Ubacite izolaciju i isecite ispred ventilacionog kanala.

Uz pomoć šablona nanesite malter na plašt dimnjaka.

Za zaptivanje i spajanje cevi od tehničke keramike se koristiti FMRapid diht/lepak (u daljem tekstu: lepak).