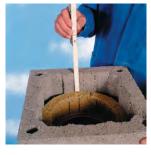

31

Za određivanje visine poslednje cevi privremeno namestite konusni nastavak.

32

Izmerite potrebnu visinu cevi.

33

Odrežite cev dimnjaka.

34

lvicu cevi dimnjaka očistite od prašine i nanesite lepak

35

Sunderom očistite ivicu ugrađene cevi i namestite isečenu cev.

36

Na gornju ivicu cevi nanesite zaptivnu masu. Gurnite konusni nastavak do krovne ploče.