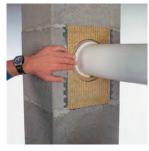

#### Prolaz kroz ploču

41

Obratite pažnju da ostane mogućnost dilatacije cevi dimnjaka.

42

Otvor u ploči mora biti kod svih stranica za 3 cm veći od plašta dimnjaka.

43

Razmak od drvenih delova konstrukcije mora biti **najmanje 5 cm!** 