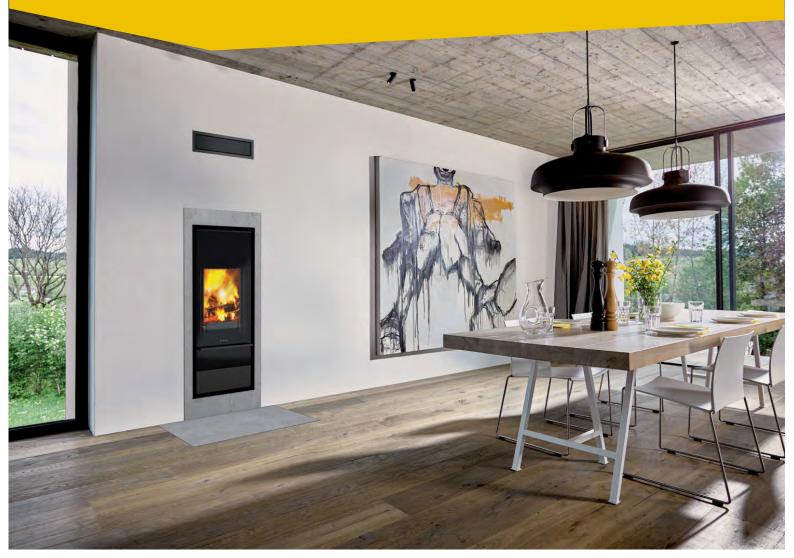

## Upustvo za montažu

## DIMNJAČKOG SISTEMA SCHIEDEL











#### VAŽNA NAPOMENA:

- -Pojedini elementi dimnjačkog sistema koji su prikazani na slikama dati su kao predloženo rešenje Schiedela,
- -Tačna specifikacija dimnjačkog sistema nalazi se uz svaku ponudu ili setu dimnjaka,
- -Samo za dimnjak koji je sastavljen od originalnih Schiedel elemenata (svaki element na sebi mora imati utisnut znak Schiedel ili deklaraciju na pakovanju), stičete pravo na Sertifikat o kvalitetu i Garanciju,
- -Korišćenjem elemenata koji nisu originalni proizvod, Schiedel ne snosi odgovornost za nepravilan rad dimnjaka ili za eventualnu štetu koju on proizvede na objektu.

#### Početak montaže dimnjaka



Na prvom plaštu iscrtajte otvor za ventilacionu rešetku, dimenzija 19 x 14 cm, a zatim je isecite.



Za zidanje plašteva dimnjaka koristite pripremljenu Sch