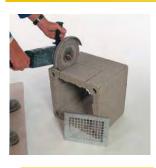

# Savetujemo da koristite vlažne ploče za rezanje plašta i keramičkih elemenata.

Mere za sigurnost na radu:

#### Bezbednost uputstvo:

Obavezno se mora voditi računa "prilikom sečenja elemenata dimnjaka, da se izbegne bilo kakav rizik od stupanja u kontakt sa oštrim ivicama. Zaštitne rukavice i zaštitne naočare moraju se nositi u svim prilikama.

Keramički cevi su proizvedene od prirodnog materijala koji sadrži silicijum dioksida kristal. Kad god je proizvod predmet mehaničkog tretman (sečenje, bušenje, itd) silicijum dioksid oslobađa prašinu u vazduh.