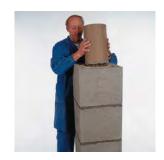

16

Nanesite sloj maltera i namestite plašt dimnjaka. Proverite vertikalnost!

17

Iscrtajte otvor za priključak peći. Za cevi prečnika 12–16 cm širina otvora je 21 cm, a za prečnike 18–20 cm širina je 25 cm.

18

Plašt dimnjaka isecite ugaonom brusilicom.

19

Nanesite sloj maltera i namestite plašt dimnjaka.

20

Ubacite izolacione ploče. Prednji ventilacioni kanali moraju ostati slobodni.

21

Pomoću šablona nanesite sloj maltera.