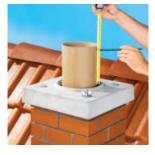

31

Za određivanje visine poslednje cevi privremeno namestite konusni nastavak.

32

Izmerite potrebnu visinu cevi.

33

Odrežite cev dimnjaka.

34

lvicu cevi dimnjaka očistite od prašine i nanesite lepak

35

Sunderom očistite ivicu ugrađene cevi i namestite isečenu cev.

36

Na gornju ivicu cevi nanesite zaptivnu masu. Gurnite konusni nastavak do krovne ploče.