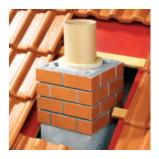

## Upustvo za montažu

## DIMNJAČKOG SISTEMA SCHIEDEL

#### VAŽNA NAPOMENA:

- -Pojedini elementi dimnjačkog sistema koji su prikazani na slikama dati su kao predloženo rešenje Schiedela,
- -Tačna specifikacija dimnjačkog sistema nalazi se uz svaku ponudu ili setu dimnjaka,
- -Samo za dimnjak koji je sastavljen od originalnih Schiedel elemenata (svaki element na sebi mora imati utisnut znak Schiedel ili deklaraciju na pakovanju), stičete pravo na Sertifikat o kvalitetu i Garanciju,
- -Korišćenjem elemenata koji nisu originalni proizvod, Schiedel ne snosi odgovornost za nepravilan rad dimnjaka ili za eventualnu štetu koju on proizvede na objektu.