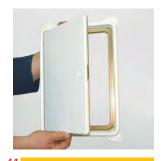

Tipska Schiedel vratanca.

45

Vratanca poravnajte i pričvrstite priloženim ekserima.

46

Ubacite unutrašnji uložak vratanca dimnjaka i odstranite osigurač opruge.

47

Pomoću priloženog ključa zatvorite vrata za čišćenje.