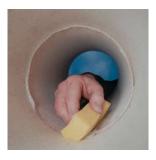

13

Kod svakog spoja cevi treba na unutrašnjoj strani sunđerom odstraniti suvišan lepak i poravnati spojeve.

14

lzolacione ploče savijte i ubacite u plašt dimnjaka.

15

Ubačene izolacione ploče zajedno ugurajte u plašt dimnjaka.