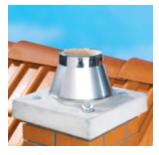

35

Sunderom očistite ivicu ugrađene cevi i namestite isečenu cev.

36

Na gornju ivicu cevi nanesite zaptivnu masu. Gurnite konusni nastavak do krovne ploče.