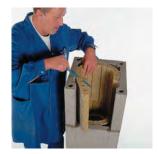

Na izolovano betonsko postolje nanesite sloj maltera i postavite isečen plašt dimnjaka. Podmetač sa ispustom kondenza ubacite u sredinu plašta dimnjaka.

Isecite tervol ploče u visini plašta dimnjaka.

Ubacite tervol ploče. Ploče mogu da se dodiruju samo na sredini stranice plašta dimnjaka.

Prilikom nanošenja maltera koristite šablon za malterisanje, koji sprečava padanje maltera u plašt i cev dimnjaka.

Iscrtajte otvor za vratanca dimnjaka. Širina otvora treba da je 23 cm. Isecite otvor prema linijama po celoj visini plašta.