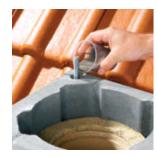

22

lvicu priključka za peć očistite od prašine i nanesite lepak.

23

Priključak za peć okrenite i spojte sa priključkom za vratanca.

24

Plašt dimnjaka zajedno sa ubačenim izolacionim pločama namestite na pripremljen sloj maltera.