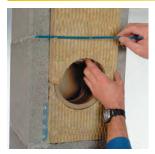

Na izolovano betonsko postolje nanesite sloj maltera i postavite isečen plašt dimnjaka. Podmetač sa ispustom kondenza ubacite u sredinu plašta dimnjaka.

Isecite tervol ploče u visini plašta dimnjaka.

Ubacite tervol ploče. Ploče mogu da se dodiruju samo na sredini stranice plašta dimnjaka.