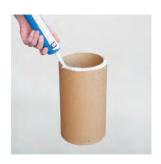

Prilikom nanošenja maltera koristite šablon za malterisanje, koji sprečava padanje maltera u plašt i cev dimnjaka.

Iscrtajte otvor za vratanca dimnjaka. Širina otvora treba da je 23 cm. Isecite otvor prema linijama po celoj visini plašta.

Namestite isečen plašt dimnjaka. Ubacite izolaciju i isecite ispred ventilacionog kanala.

Uz pomoć šablona nanesite malter na plašt dimnjaka.

Za zaptivanje i spajanje cevi od tehničke keramike se koristiti FMRapid diht/lepak (u daljem tekstu: lepak).