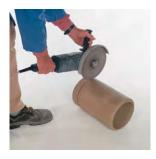

18

Plašt dimnjaka isecite ugaonom brusilicom.

19

Nanesite sloj maltera i namestite plašt dimnjaka.

20

Ubacite izolacione ploče. Prednji ventilacioni kanali moraju ostati slobodni.

21

Pomoću šablona nanesite sloj maltera.