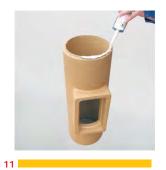

#### Početak montaže dimnjaka

Na prvom plaštu iscrtajte otvor za ventilacionu rešetku, dimenzija 19 x 14 cm, a zatim je isecite.

Za zidanje plašteva dimnjaka koristite pripremljenu Schiedel mešavinu maltera ili cementno krečni malter, u odnosu 1:3:9.

Prilikom nanošenja maltera koristite šablon za malterisanje, koji sprečava padanje maltera u plašt i cev dimnjaka.

Iscrtajte otvor za vratanca dimnjaka. Širina otvora treba da je 23 cm. Isecite otvor prema linijama po celoj visini plašta.