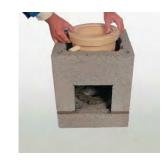

Na izolovano betonsko postolje nanesite sloj maltera i postavite isečen plašt dimnjaka. Podmetač sa ispustom kondenza ubacite u sredinu plašta dimnjaka.

Isecite tervol ploče u visini plašta dimnjaka.

Ubacite tervol ploče. Ploče mogu da se dodiruju samo na sredini stranice plašta dimnjaka.