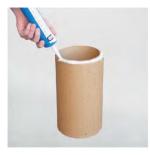

lvicu priključka za vratanca obrišite i ne kvasite! Zatim na ivicu cevi nanesite lepak.

Priključak za vratanca okrenite i stavite u plašt dimnjaka. Spoljna ivica spoja dimne cevi okrenuta je nagore. Nastavak za vratanca mora biti paralelan sa plaštem dimnjaka.

22

lvicu priključka za peć očistite od prašine i nanesite lepak.

23

Priključak za peć okrenite i spojte sa priključkom za vratanca.

24

Plašt dimnjaka zajedno sa ubačenim izolacionim pločama namestite na pripremljen sloj maltera.