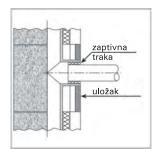

Standardni priključak. Otvor između nastavka i cevi popunite zaptivnom trakom (od keramike).