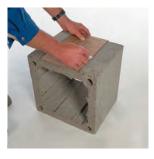

#### Početak montaže dimnjaka

Na prvom plaštu iscrtajte otvor za ventilacionu rešetku, dimenzija 19 x 14 cm, a zatim je isecite.

Za zidanje plašteva dimnjaka koristite pripremljenu Schiedel mešavinu maltera ili cementno krečni malter, u odnosu 1:3:9.