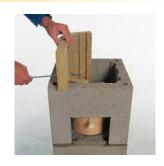

Prilikom nanošenja maltera koristite šablon za malterisanje, koji sprečava padanje maltera u plašt i cev dimnjaka.

Iscrtajte otvor za vratanca dimnjaka. Širina otvora treba da je 23 cm. Isecite otvor prema linijama po celoj visini plašta.