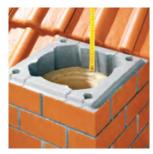

Na izolovano betonsko postolje nanesite sloj maltera i postavite isečen plašt dimnjaka. Podmetač sa ispustom kondenza ubacite u sredinu plašta dimnjaka.

Isecite tervol ploče u visini plašta dimnjaka.

Ubacite tervol ploče. Ploče mogu da se dodiruju samo na sredini stranice plašta dimnjaka.

Prilikom nanošenja maltera koristite šablon za malterisanje, koji sprečava padanje maltera u plašt i cev dimnjaka.

Iscrtajte otvor za vratanca dimnjaka. Širina otvora treba da je 23 cm. Isecite otvor prema linijama po celoj visini plašta.