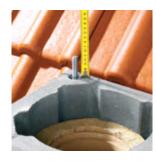

16

Nanesite sloj maltera i namestite plašt dimnjaka. Proverite vertikalnost!

17

Iscrtajte otvor za priključak peći. Za cevi prečnika 12–16 cm širina otvora je 21 cm, a za prečnike 18–20 cm širina je 25 cm.