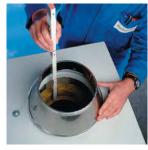

Prilikom nanošenja maltera koristite šablon za malterisanje, koji sprečava padanje maltera u plašt i cev dimnjaka.

Iscrtajte otvor za vratanca dimnjaka. Širina otvora treba da je 23 cm. Isecite otvor prema linijama po celoj visini plašta.

Namestite isečen plašt dimnjaka. Ubacite izolaciju i isecite ispred ventilacionog kanala.

Uz pomoć šablona nanesite malter na plašt dimnjaka.

Za zaptivanje i spajanje cevi od tehničke keramike se koristiti FMRapid diht/lepak (u daljem tekstu: lepak).