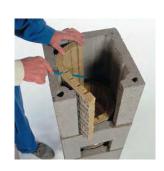

Prilikom nanošenja maltera koristite šablon za malterisanje, koji sprečava padanje maltera u plašt i cev dimnjaka.

Iscrtajte otvor za vratanca dimnjaka. Širina otvora treba da je 23 cm. Isecite otvor prema linijama po celoj visini plašta.

Namestite isečen plašt dimnjaka. Ubacite izolaciju i isecite ispred ventilacionog kanala.

Uz pomoć šablona nanesite malter na plašt dimnjaka.

Za zaptivanje i spajanje cevi od tehničke keramike se koristiti FMRapid diht/lepak (u daljem tekstu: lepak).