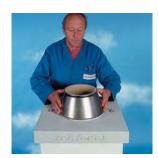

Namestite isečen plašt dimnjaka. Ubacite izolaciju i isecite ispred ventilacionog kanala.

Uz pomoć šablona nanesite malter na plašt dimnjaka.

Za zaptivanje i spajanje cevi od tehničke keramike se koristiti FMRapid diht/lepak (u daljem tekstu: lepak).