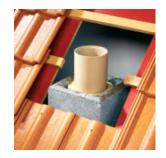

## Izvođenje završetka sa konusnim nastavkom

29

Izolacione ploče moraju da se završe 6-8 cm niže od poslednjeg plašta dimnjaka.

30

Na gornju ivicu plašta nanesite sloj maltera, namestite krovnu ploču i pričvrstite je zavrtnjima.

31

Za određivanje visine poslednje cevi privremeno namestite konusni nastavak.

32

Izmerite potrebnu visinu cevi.

33

Odrežite cev dimnjaka.

34

lvicu cevi dimnjaka očistite od prašine i nanesite lepak

35

Sunderom očistite ivicu ugrađene cevi i namestite isečenu cev.

36

Na gornju ivicu cevi nanesite zaptivnu masu. Gurnite konusni nastavak do krovne ploče.