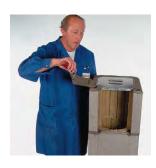

#### Priključak za peć-obrada

37

Uklonite ostatke lepka.

38

Na izolacionim pločama isecite otvor za priključak.

30

Izolacione ploče namestite pomoću metalnih nosača.

40

Standardni priključak. Otvor između nastavka i cevi popunite zaptivnom trakom (od keramike).