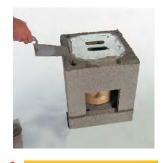

lvicu priključka za vratanca obrišite i ne kvasite! Zatim na ivicu cevi nanesite lepak.

Priključak za vratanca okrenite i stavite u plašt dimnjaka. Spoljna ivica spoja dimne cevi okrenuta je nagore. Nastavak za vratanca mora biti paralelan sa plaštem dimnjaka.