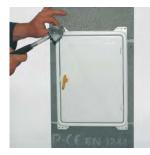

Tipska Schiedel vratanca.

45

Vratanca poravnajte i pričvrstite priloženim ekserima.

46

Ubacite unutrašnji uložak vratanca dimnjaka i odstranite osigurač opruge.

47

Pomoću priloženog ključa zatvorite vrata za čišćenje.

48

Kada su vratanca za čišćenje ugrađena, dimnjak možete omalterisati.